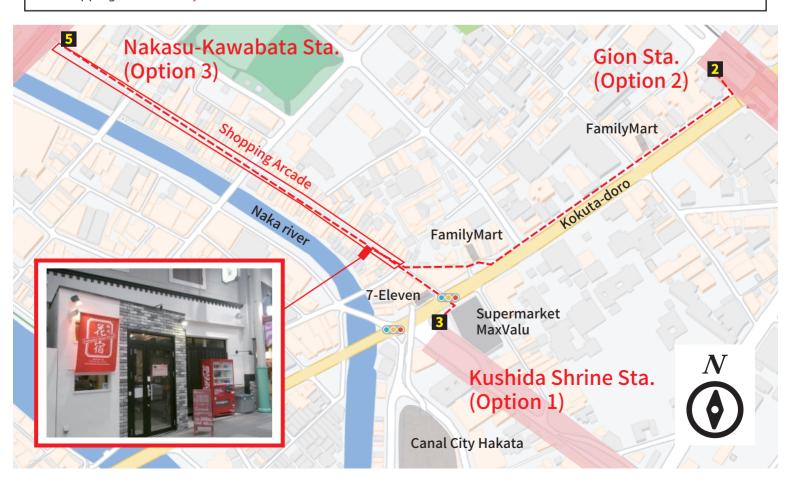

## Option 1 When you arrive at Hakata Station by bus or train

- 2-minute walk from Subway Kushida Shrine Station
- 1. Walk out of Exit No.3. Cross the pedestrian crossing in front of MaxValu and walk straight to reach the Kamikawabata shopping arcade.
- 2. The hostel is located on the left hand side about 30 meters from the entrance of the shopping archade.
- \* If you have large luggage, you can take the elevator from Exit 1 to the pedestrian bridge. Walk north on the footbridge and take the escalator down to the ground level. In front of you is the entrance to the shopping street.

## Option 2 When you arrive at Fukuoka Airport by plane

- 5-minute walk from Subway Gion Station
- 1. Walk out of Exit No.2. Take "Kokutai-doro Street" starting from Pachinko building with the sign `Gion 11`.
- 2. Walk along the road for about 300m, after crossing the 2nd crosswalk, you will see a narrow street on your right side (there is a convenience store "FamilyMart" ).
- 3. Take the narrow street, after about 50m, you will see the entrance of a shopping arcade. After walking along the shopping arcade about 30m, you will find us on your left side.

## Option 3 When you arrive at Fukuoka Airport by plane in the rainy day

- 5-muinute walk from Subway NAkasu-KAwabata Station
- 1. Walk out of Exit No.5. (Exit for Kawabata) On the way upstairs. The stair case splits into two. You MUST take the
- 2. right staircase, and then you will come out in the shopping arcade.
- 3. Go left and walk along on the shopping arcade for 400m. And you will find us, closer to the end of the shopping arcade, on your right side. The shopping street will cross over two back streets. Stay under the roof of the shopping arcade until you reach us!